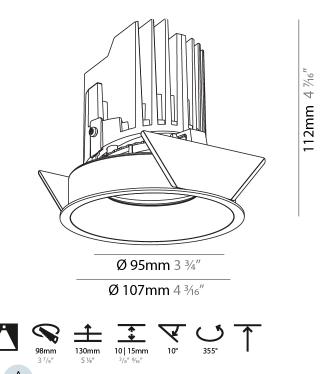

#### GENERAL ·Bid .....

| Series: Bioniq                                                                                                                                                                              |
|---------------------------------------------------------------------------------------------------------------------------------------------------------------------------------------------|
| Subseries: Bioniq Round Semi Adjustable                                                                                                                                                     |
| Brand: Prolicht                                                                                                                                                                             |
| Division: Architectural                                                                                                                                                                     |
| Mounting Type: Recessed                                                                                                                                                                     |
| Mounting Location: Ceiling                                                                                                                                                                  |
| Subcategory: Downlight                                                                                                                                                                      |
| PHYSICAL                                                                                                                                                                                    |
| Shape: Round                                                                                                                                                                                |
| Diameter (mm): 107                                                                                                                                                                          |
| Diameter (in): $4\frac{3}{16}$                                                                                                                                                              |
| Height (mm): 112                                                                                                                                                                            |
| Height (in): 4 $\frac{7}{16}$                                                                                                                                                               |
| Ceiling Thickness (mm): 10 / 12.5 / 15                                                                                                                                                      |
| Ceiling Thickness (in): 3/8 or 1/2 or 9/16                                                                                                                                                  |
| Min. Recessing Depth (mm): 130                                                                                                                                                              |
| Min. Recessing Depth (in): 5 $\frac{1}{8}$                                                                                                                                                  |
| Light Distribution: Adjustable / Downlight                                                                                                                                                  |
| Weight (kg): 0.485                                                                                                                                                                          |
| Weight (lbs): 1.07                                                                                                                                                                          |
| Fixture Finish: SSR / BKV / CWI / CRY / HAB / UFT / ITA / RUA / FTG / MYG /<br>LOD / PUS / FRO / FUP / KIA / POP / BLS / SPG / MEY / GOH / GUM / CHC /<br>COM / ABZ / JAG / OBR / MOS / ROR |
| Fixture Material: Aluminum Die Cast                                                                                                                                                         |
| Cut-out Measurements: 98mm / 3 7/8"                                                                                                                                                         |
| ELECTRICAL                                                                                                                                                                                  |
| Lamp Type: LED (Zhaga Standard)                                                                                                                                                             |
|                                                                                                                                                                                             |

#### OPTICAL

Reflector°: 20 / 40 / 60 Adjustability: Rotational 355°; Tilt 10°