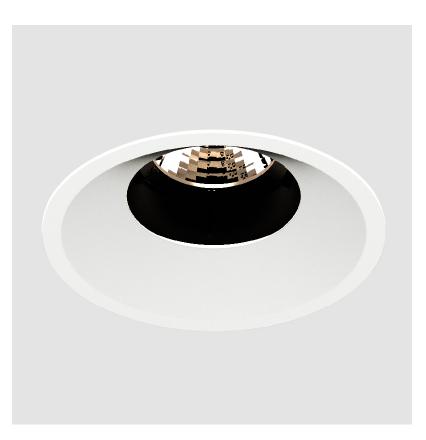

## **BIONIQ ROUND SEMI ADJUSTABLE RECESSED**

#### GENERAL ·Bid .....

| Series: Bioniq                                                                                                                                                                              |
|---------------------------------------------------------------------------------------------------------------------------------------------------------------------------------------------|
| Subseries: Bioniq Round Semi Adjustable                                                                                                                                                     |
| Brand: Prolicht                                                                                                                                                                             |
| Division: Architectural                                                                                                                                                                     |
| Mounting Type: Recessed                                                                                                                                                                     |
| Mounting Location: Ceiling                                                                                                                                                                  |
| Subcategory: Downlight                                                                                                                                                                      |
| PHYSICAL                                                                                                                                                                                    |
| Shape: Round                                                                                                                                                                                |
| Diameter (mm): 107                                                                                                                                                                          |
| Diameter (in): $4\frac{3}{16}$                                                                                                                                                              |
| Height (mm): 112                                                                                                                                                                            |
| Height (in): 4 $\frac{7}{16}$                                                                                                                                                               |
| Ceiling Thickness (mm): 10 / 12.5 / 15                                                                                                                                                      |
| Ceiling Thickness (in): 3/8 or 1/2 or 9/16                                                                                                                                                  |
| Min. Recessing Depth (mm): 130                                                                                                                                                              |
| Min. Recessing Depth (in): 5 $\frac{1}{8}$                                                                                                                                                  |
| Light Distribution: Adjustable / Downlight                                                                                                                                                  |
| Weight (kg): 0.485                                                                                                                                                                          |
| Weight (lbs): 1.07                                                                                                                                                                          |
| Fixture Finish: SSR / BKV / CWI / CRY / HAB / UFT / ITA / RUA / FTG / MYG /<br>LOD / PUS / FRO / FUP / KIA / POP / BLS / SPG / MEY / GOH / GUM / CHC /<br>COM / ABZ / JAG / OBR / MOS / ROR |
| Fixture Material: Aluminum Die Cast                                                                                                                                                         |
| Cut-out Measurements: 98mm / 3 7/8"                                                                                                                                                         |
| ELECTRICAL                                                                                                                                                                                  |
| Lamp Type: LED (Zhaga Standard)                                                                                                                                                             |
|                                                                                                                                                                                             |