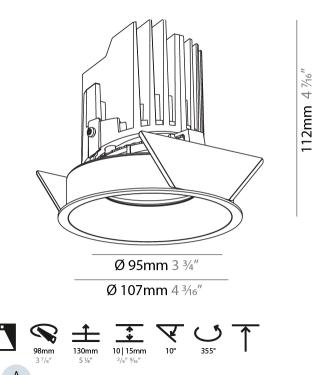

#### GENERAL ·Bid .....

| Series: Bioniq                                                                                                                                                                              |
|---------------------------------------------------------------------------------------------------------------------------------------------------------------------------------------------|
| Subseries: Bioniq Round Semi Adjustable                                                                                                                                                     |
| Brand: Prolicht                                                                                                                                                                             |
| Division: Architectural                                                                                                                                                                     |
| Mounting Type: Recessed                                                                                                                                                                     |
| Mounting Location: Ceiling                                                                                                                                                                  |
| Subcategory: Downlight                                                                                                                                                                      |
| PHYSICAL                                                                                                                                                                                    |
| Shape: Round                                                                                                                                                                                |
| Diameter (mm): 107                                                                                                                                                                          |
| Diameter (in): $4\frac{3}{16}$                                                                                                                                                              |
| Height (mm): 112                                                                                                                                                                            |
| Height (in): 4 $\frac{7}{16}$                                                                                                                                                               |
| Ceiling Thickness (mm): 10 / 12.5 / 15                                                                                                                                                      |
| Ceiling Thickness (in): 3/8 or 1/2 or 9/16                                                                                                                                                  |
| Min. Recessing Depth (mm): 130                                                                                                                                                              |
| Min. Recessing Depth (in): 5 $\frac{1}{8}$                                                                                                                                                  |
| Light Distribution: Adjustable / Downlight                                                                                                                                                  |
| Weight (kg): 0.485                                                                                                                                                                          |
| Weight (lbs): 1.07                                                                                                                                                                          |
| Fixture Finish: SSR / BKV / CWI / CRY / HAB / UFT / ITA / RUA / FTG / MYG /<br>LOD / PUS / FRO / FUP / KIA / POP / BLS / SPG / MEY / GOH / GUM / CHC /<br>COM / ABZ / JAG / OBR / MOS / ROR |
| Fixture Material: Aluminum Die Cast                                                                                                                                                         |
| Cut-out Measurements: 98mm / 3 7/8"                                                                                                                                                         |
| ELECTRICAL                                                                                                                                                                                  |
| Lamp Type: LED (Zhaga Standard)                                                                                                                                                             |
|                                                                                                                                                                                             |

#### OPTICAL

Reflector°: 20 / 40 / 60 Adjustability: Rotational 355°; Tilt 10°