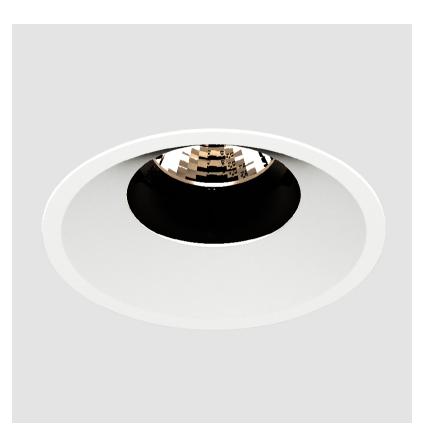

## **BIONIQ ROUND SEMI ADJUSTABLE RECESSED**

#### GENERAL ·Bid .....

| Series: Bioniq                                                                                                                                                                              |
|---------------------------------------------------------------------------------------------------------------------------------------------------------------------------------------------|
| Subseries: Bioniq Round Semi Adjustable                                                                                                                                                     |
| Brand: Prolicht                                                                                                                                                                             |
| Division: Architectural                                                                                                                                                                     |
| Mounting Type: Recessed                                                                                                                                                                     |
| Mounting Location: Ceiling                                                                                                                                                                  |
| Subcategory: Downlight                                                                                                                                                                      |
| PHYSICAL                                                                                                                                                                                    |
| Shape: Round                                                                                                                                                                                |
| Diameter (mm): 107                                                                                                                                                                          |
| Diameter (in): $4\frac{3}{16}$                                                                                                                                                              |
| Height (mm): 112                                                                                                                                                                            |
| Height (in): 4 $\frac{7}{16}$                                                                                                                                                               |
| Ceiling Thickness (mm): 10 / 12.5 / 15                                                                                                                                                      |
| Ceiling Thickness (in): 3/8 or 1/2 or 9/16                                                                                                                                                  |
| Min. Recessing Depth (mm): 130                                                                                                                                                              |
| Min. Recessing Depth (in): 5 $\frac{1}{8}$                                                                                                                                                  |
| Light Distribution: Adjustable / Downlight                                                                                                                                                  |
| Weight (kg): 0.485                                                                                                                                                                          |
| Weight (lbs): 1.07                                                                                                                                                                          |
| Fixture Finish: SSR / BKV / CWI / CRY / HAB / UFT / ITA / RUA / FTG / MYG /<br>LOD / PUS / FRO / FUP / KIA / POP / BLS / SPG / MEY / GOH / GUM / CHC /<br>COM / ABZ / JAG / OBR / MOS / ROR |
| Fixture Material: Aluminum Die Cast                                                                                                                                                         |
| Cut-out Measurements: 98mm / 3 7/8"                                                                                                                                                         |
| ELECTRICAL                                                                                                                                                                                  |
| Lamp Type: LED (Zhaga Standard)                                                                                                                                                             |
|                                                                                                                                                                                             |