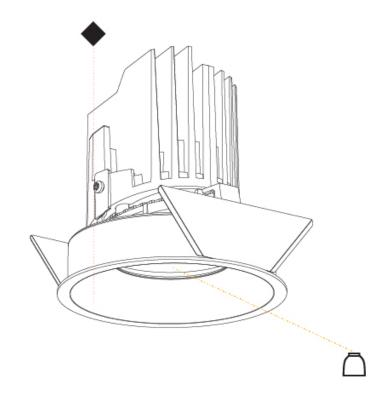

#### GENERAL ·Bid .....

| Series: Bioniq                                                                                                                                                                              |
|---------------------------------------------------------------------------------------------------------------------------------------------------------------------------------------------|
| Subseries: Bioniq Round Semi Adjustable                                                                                                                                                     |
| Brand: Prolicht                                                                                                                                                                             |
| Division: Architectural                                                                                                                                                                     |
| Mounting Type: Recessed                                                                                                                                                                     |
| Mounting Location: Ceiling                                                                                                                                                                  |
| Subcategory: Downlight                                                                                                                                                                      |
| PHYSICAL                                                                                                                                                                                    |
| Shape: Round                                                                                                                                                                                |
| Diameter (mm): 107                                                                                                                                                                          |
| Diameter (in): $4\frac{3}{16}$                                                                                                                                                              |
| Height (mm): 112                                                                                                                                                                            |
| Height (in): 4 $\frac{7}{16}$                                                                                                                                                               |
| Ceiling Thickness (mm): 10 / 12.5 / 15                                                                                                                                                      |
| Ceiling Thickness (in): 3/8 or 1/2 or 9/16                                                                                                                                                  |
| Min. Recessing Depth (mm): 130                                                                                                                                                              |
| Min. Recessing Depth (in): 5 $\frac{1}{8}$                                                                                                                                                  |
| Light Distribution: Adjustable / Downlight                                                                                                                                                  |
| Weight (kg): 0.485                                                                                                                                                                          |
| Weight (lbs): 1.07                                                                                                                                                                          |
| Fixture Finish: SSR / BKV / CWI / CRY / HAB / UFT / ITA / RUA / FTG / MYG /<br>LOD / PUS / FRO / FUP / KIA / POP / BLS / SPG / MEY / GOH / GUM / CHC /<br>COM / ABZ / JAG / OBR / MOS / ROR |
| Fixture Material: Aluminum Die Cast                                                                                                                                                         |
| Cut-out Measurements: 98mm / 3 7/8"                                                                                                                                                         |
| ELECTRICAL                                                                                                                                                                                  |
| Lamp Type: LED (Zhaga Standard)                                                                                                                                                             |
|                                                                                                                                                                                             |

#### OPTICAL

Reflector°: 20 / 40 / 60 Adjustability: Rotational 355°; Tilt 10°